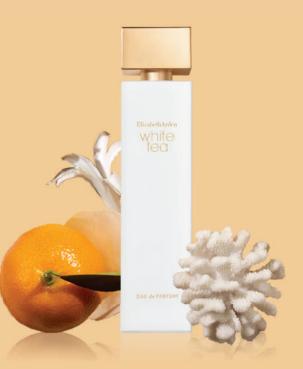

#### 6. White Tea EDP 100ML

Composed by master perfumers, crafted using VivaScentz™ technology to harmonize key notes, encouraging a sense of wellbeing in its wearer. At it's heart is rose, mate leaves from South America, sun-dried Venezuelan tonka bean, amberwood and musk.