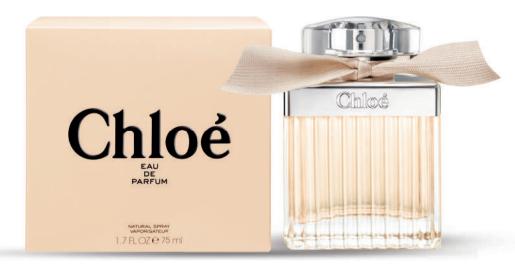

## **2.** Signature EDP 75ml

A sublime rose fragrance. At the heart of the Eau de Parfum, the Chloé rose: dazzling and delicate. A velvety bouquet interlacing floral notes of magnolia and honeyed accents of amber. The luxurious pleated glass bottle is crowned with a silver plate and enlaced with the iconic beige ribbon. A new addictive way to wear Chloé. Feminine. Natural. Chic.

US\$ 105