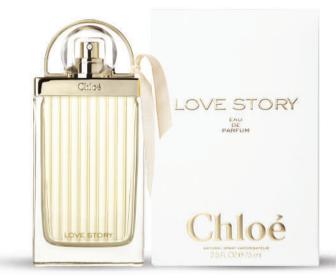

# **3.** Love Story EDP Spray 75ml

A floral love story, the Maison's fresh and sensual Eau de Parfum opens the heart with stephanotis jasmine — the flower of happiness — and seduces with luminous orange blossom notes. The unforgettable essence of seduction and freedom is finished with a padlock design to symbolise love and romance. A delicate ribbon knotted casually on the side complements the femininity of the pleated glass. Size: 75 ml (2.5 fl oz), A fresh floral fragrance, Top: neroli, Heart: orange blossom, stephanotis jasmine, Base: cedar wood.

US\$ 105