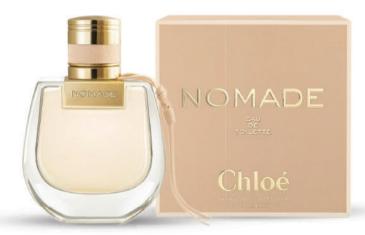

# **4.** Nomade EDP Spray 75ml

Size: 75 ml (2.5 fl oz), A woody fragrance with floral notes, Top: Mirabelle plum, Heart: Freesia, Base: Oak moss, Embrace a spirit of adventurous femininity uplifted by distant horizons and inspiring encounters: Chloé Nomade Eau de Parfum is a woody fragrance with fresh, floral notes.