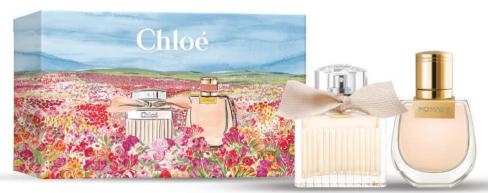

# Chloé

# **3.** Love Story EDP Spray 75ml

A floral love story, the Maison's fresh and sensual Eau de Parfum opens the heart with stephanotis jasmine — the flower of happiness — and seduces with luminous orange blossom notes. The unforgettable essence of seduction and freedom is finished with a padlock design to symbolise love and romance. A delicate ribbon knotted casually on the side complements the femininity of the pleated glass. Size: 75 ml (2.5 fl oz), A fresh floral fragrance, Top: neroli, Heart: orange blossom, stephanotis jasmine, Base: cedar wood.

# **4.** Nomade EDP Spray 75ml

Size: 75 ml (2.5 fl oz), A woody fragrance with floral notes, Top: Mirabelle plum, Heart: Freesia, Base: Oak moss, Embrace a spirit of adventurous femininity uplifted by distant horizons and inspiring encounters: Chloé Nomade Eau de Parfum is a woody fragrance with fresh, floral notes.

# **5.** Mini Duo Set

Discover Chloé flower meadow, celebrating Mother's Day in a poetic landscape. Take a walk into this colourful nature, breathing the scent of roses. This duo mini set contains:

• Chloé Eau de Parfum for Women 20ml

• Chloé Nomade Eau de Parfum 20ml.