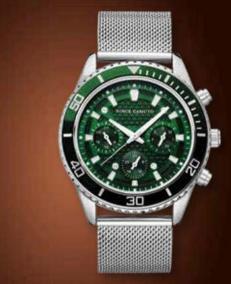

## VINCE CAMUTO

44mm Silvertone Steel Mesh Green 3 Eye Dial

44mm analog round silver-tone stainless steel mesh band watch. Features silver-tone coin edge bezel with green top and a silver-tone numeral seconds track. Multi-zone green dial with silver-tone hands and markers. Dial features day of the week, date, and 24-hour sub dials. Polished silver-tone stainless steel mesh band with stainless steel sliding adjustable buckle closure. Splash resistant.

**US\$64** 

47.

46.

Allure Watch and Double Bangle Set

Show off your sophisticated style when you wear this expensive looking rose gold plated watch, 3ATM water resistant, with high precision Japanese movement quartz, and matched with eye-catching two bangles adorned with radiant crystals. Wear this set with any ensemble from business casual to everyday wear for a polished look.