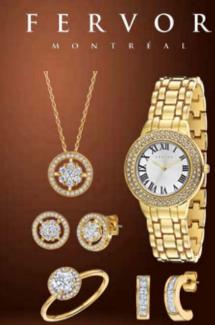

**45.** Elegante Watch and Jewelry Set

This captivating watch and jewelry set from Fervor Montréal includes a gold plated watch (Japanese movement and splash resistant) bedecked with crystal accents along with 2 pairs of earrings, a matching necklace and a size adjustable ring to compliment the look. All presented in an elegant black gift box.

**US\$94** 