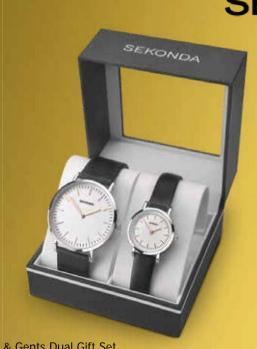

# **SEKONDA**

Ladies & Gents Dual Gift Set

This contemporary ladies and gents dual gift set is brought to you by Sekonda.

The matching watches feature a white dial with batons. With black straps completing the look, these watches are perfect for every occasion.

**US\$75** 

50.

51.

Blue Dial with Batons Gents Watch

This Sekonda gents watch features a blue dial with day/date and rubber strap. Water resistant to 50m.

**US\$39** 