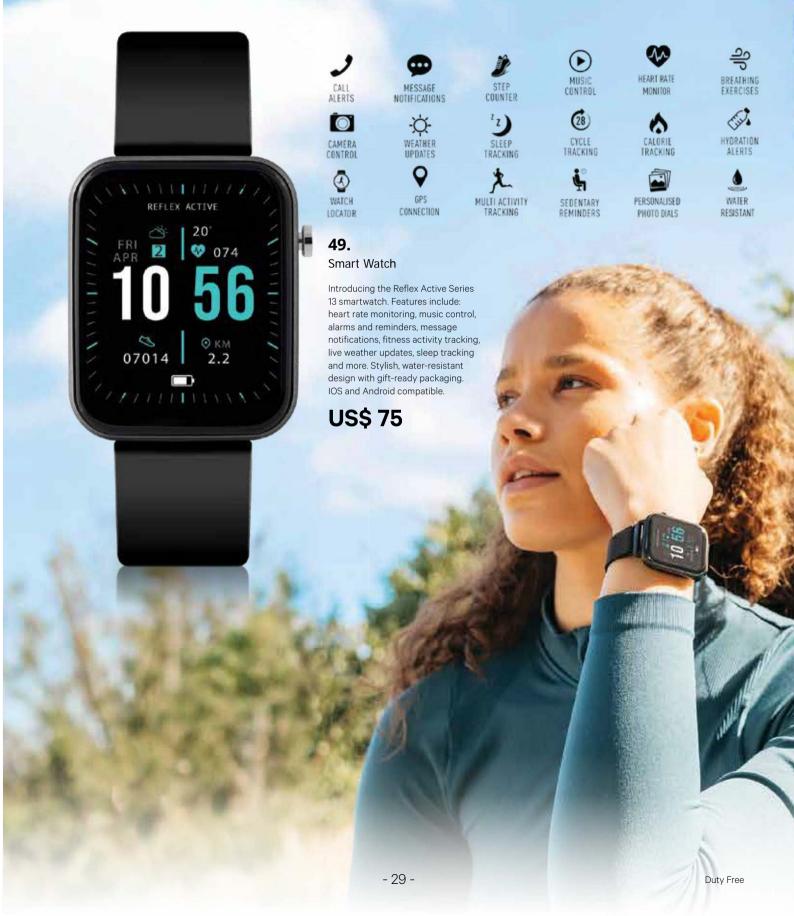

lver-tone hands and markers. Dial features day of the week, date, and 24-hour sub dials. Polished silver-tone stainless steel mesh band with stainless steel sliding adjustable buckle closure. Splash resistant.

**US\$64** 

47.





46.

Allure Watch and Double Bangle Set

Show off your sophisticated style when you wear this expensive looking rose gold plated watch, 3ATM water resistant, with high precision Japanese movement quartz, and matched with eye-catching two bangles adorned with radiant crystals. Wear this set with any ensemble from business casual to everyday wear for a polished look.

**US\$89** 



Piccolo 26 Leather Watch Gold White Red

Petite and chic fashion accessory with gold plated case and Italian leather straps. 30m water resistance.

**US\$75** 

48.

# REFLEX ACTIVE



# **SEKONDA**



Ladies & Gents Dual Gift Set

This contemporary ladies and gents dual gift set is brought to you by Sekonda.

The matching watches feature a white dial with batons. With black straps completing the look, these watches are perfect for every occasion.

**US\$75** 

50.



51.

Blue Dial with Batons Gents Watch

This Sekonda gents watch features a blue dial with day/date and rubber strap. Water resistant to 50m.

**US\$39** 

# ELLEN TRACY



52.

**Elegance Collection Rose Gold Ladies Watch** 

The Elegance Collections features a Rose Gold Tone stainless steel adjustable mesh strap, faceted mirrored glass & a 12 stone index sunray dial.

**US\$54** 



53.

Motif Collection Silver Tone Rose Ladies Watch

The Motif Collection, perfect for the everyday wearer. This silver to