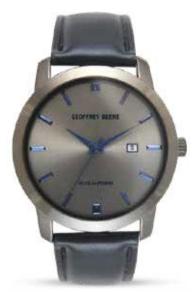

# **55.**Manhattan Blue Sapphire Collection Gents Watch

The Manhattan collection is a classic yet contemporary timepiece inspired by the uniqueness of New York City. This style features a contemporary decorative chronograph, gunmetal sunray dial, blue sapphire accents.