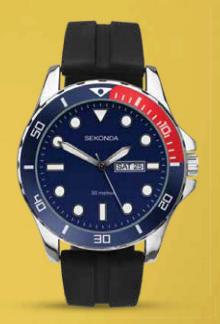

**US\$75** 

50.

51.

Blue Dial with Batons Gents Watch

This Sekonda gents watch features a blue dial with day/date and rubber strap. Water resistant to 50m.

**US\$39** 