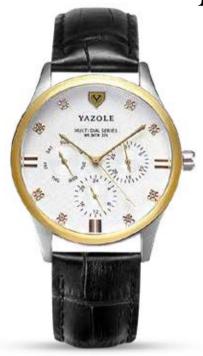

#### **58.**

#### Gold Chronograph Mens Watch

A distinguished watch for everyday wear. Features a quartz 6 pointer movement with time in both 12 and 24 hour format, day and date, encased in a gold bezel and stainless steel back with vegan-leather black stitched straps. 3 ATM water resistance.

## **US\$32**

This discerning watch for day or night features a quartz 3 pointer time and date movement encased in a silver bezel and stainless steel back with vegan-leather brown stitched straps. 3 ATM Water resistance.