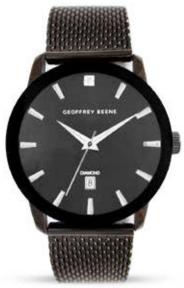

# **54.** Manhattan Collection Gunmetal Gents Watch

This classic yet contemporary timepiece inspired by the uniqueness of New York City features a contemporary stealth like gunmetal dial. An alloy metal case, stainless steel case back and adjustable mesh band ensures durability.