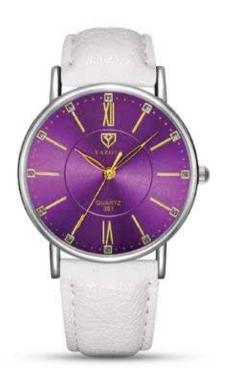

#### 60.

#### White Strap with Purple Dial Ladies Watch

A stylish and versatile women's watch that's perfect for day or night. Features a quartz 3-pointer movement, an elegant violet dial, silver shaded bezel, stainless steel back, white vegan-leather strap and 3 ATM water resistance.

## **US\$17**

Duty Free - 32 -