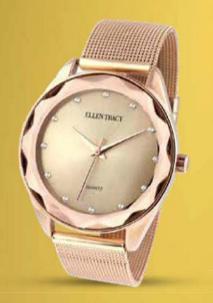

# ELLEN TRACY

52.

**Elegance Collection Rose Gold Ladies Watch** 

The Elegance Collections features a Rose Gold Tone stainless steel adjustable mesh strap, faceted mirrored glass & a 12 stone index sunray dial.

**US\$54** 

53.

Motif Collection Silver Tone Rose Ladies Watch

The Motif Collection, perfect for the everyday wearer. This silver tone watch features a rose tone metalized glass bezel. A Genuine Diamond mounted in a miracle setting shines at 12 o'clock.