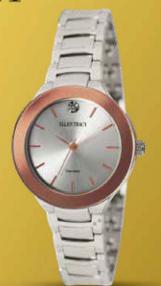

# ELLEN TRACY

52.

**Elegance Collection Rose Gold Ladies Watch** 

The Elegance Collections features a Rose Gold Tone stainless steel adjustable mesh strap, faceted mirrored glass & a 12 stone index sunray dial.

**US\$54** 

53.

Motif Collection Silver Tone Rose Ladies Watch

The Motif Collection, perfect for the everyday wearer. This silver tone watch features a rose tone metalized glass bezel. A Genuine Diamond mounted in a miracle setting shines at 12 o'clock.