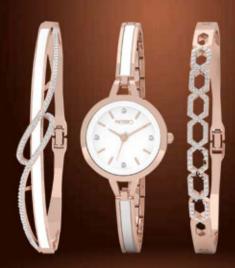

**US\$64** 

47.

46.

Allure Watch and Double Bangle Set

Show off your sophisticated style when you wear this expensive looking rose gold plated watch, 3ATM water resistant, with high precision Japanese movement quartz, and matched with eye-catching two bangles adorned with radiant crystals. Wear this set with any ensemble from business casual to everyday wear for a polished look.

**US\$89** 

Piccolo 26 Leather Watch Gold White Red

Petite and chic fashion accessory with gold plated case and Italian leather straps. 30m water resistance.

**US\$75** 

48.