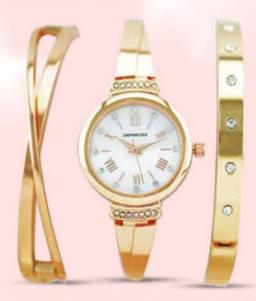

**US\$64** 

47.

46.

Allure Watch and Double Bangle Set

Show off your sophisticated style when you wear this expensive looking rose gold plated watch, 3ATM water resistant, with high precision Japanese movement quartz, and matched with eye-catching two bangles adorned with radiant crystals. Wear this set with any ensemble from business casual to everyday wear for a polished look.

**US\$89** 

Piccolo 26 Leather Watch Gold White Red

Petite and chic fashion accessory with gold plated case and Italian leather straps. 30m water resistance.

**US\$75** 

48.