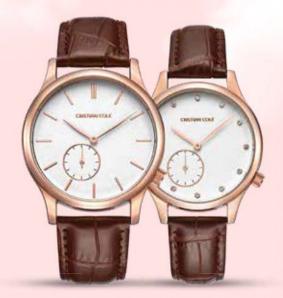

#### His & Her Watch Set

Complete your look as a couple with Cristian Cole's stunning His and Her watch set. Modern looking watch casing in rose gold with brown leather strap. A little sparkle to her and simplicity for him, we have watches to show off your style together!