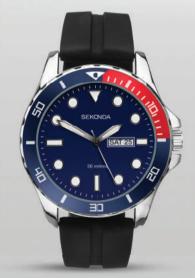

# **SEKONDA**

49.

Gents Watch - Blue Dial with Batons

This Sekonda gents watch features a blue dial with day/date and rubber strap. Water resistant to 50m.