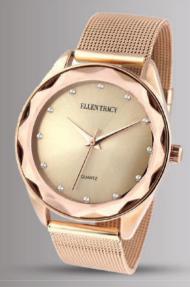

# ELLEN TRACY

50.

Ellegance Collection Rose Gold Ladies Watch

The Elegance Collections features a Rose Gold Tone stainless steel adjustable mesh strap, faceted mirrored glass & a 12 stone index sunray dial.