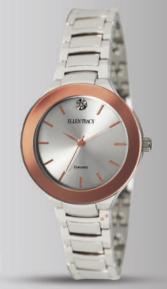

**US\$ 54** 

51.

Motif Collection Ladies Watch Silver Tone Rose

The Motif Collection, perfect for the everyday wearer. This silver tone watch features a rose tone metalized glass bezel. A Genuine Diamond mounted in a miracle setting shines at 12 o'clock.

US\$ 54