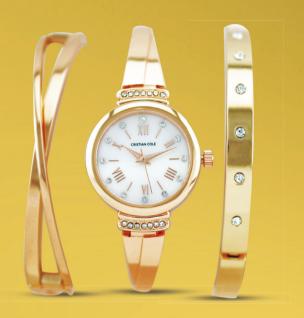

#### Allure Watch and Double Bangle Set

Show off your sophisticated style when you wear this expensive looking rose gold plated watch, 3ATM water resistant, with high precision Japanese movement quartz, and matched with eye-catching two bangles adorned with radiant crystals. Wear this set with any ensemble from business casual to everyday wear for a polished look.

US\$ 89