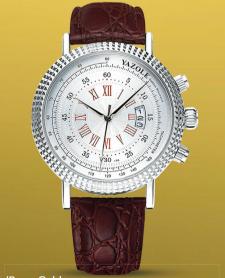

**US\$32** 

**57.** 

Watch Silver/Rose Gold

With Brown Strap

Make a statement with this striking timepiece. Features a quartz 3-pointer movement that is set in a rose gold case and stainless steel back with vegan-leather black stitched straps, 3 ATM water resistance.