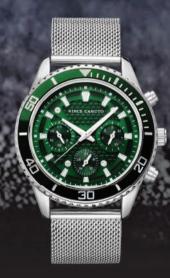

#### 44mm Silvertone Steel Mesh Green 3 Eye Dial

44mm analog round silver-tone stainless steel mesh band watch. Features silver-tone coin edge bezel with green top and a silver-tone numeral seconds track. Multi-zone green dial with silver-tone hands and markers. Dial features day of the week, date, and 24-hour sub dials. Polished silver-tone stainless steel mesh band with stainless steel sliding adjustable buckle closure.

Splash resistant.

**US\$64** 

43.