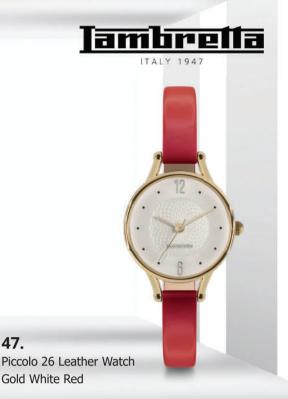

**US\$36** 

Petite and chic fashion accessory with gold plated case and Italian leather straps. 30m water resistance.

### **US\$75**

47.