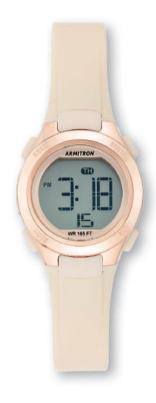

**US\$30** 

**59.** Ladies Digital Watch

27mm Round Blush digital strap. Features polished rose gold-tone stainless steel top ring. Hours, minute seconds, day chronograph, alarm and EL function. Blush matte polyurethane strap and loop with stainless steel case and buckle.

**US\$ 25** 

Boho Watch and Bracelet Set

Vintage face and braided cord, Hippie Chic will add a retro twist and laid back style to your outfit. This Travel Exclusive duo pack provides a Hippie Chic bracelet to complement the stacking trend.