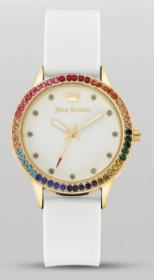

### **US\$75**

48.

38mm White Strap Rainbow Crystal Bezel Ladies Watch

38mm analog round white silicone band watch. Features polished gold-tone case with rainbow crystal bezel. White glossy dial with gold-tone hands and silver glitter markers. Smooth white silicone band with two loops and polished gold-tone stainless steel buckle. Splash resistant.

**US\$36** 

Petite and chic fashion accessory with gold plated case and Italian leather straps. 30m water resistance.