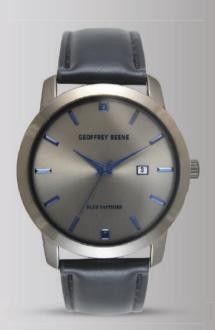

**US\$ 58** 

53.

Manhattan Blue Sapphire Collection Gents Watch

The Manhattan collection is a classic yet contemporary timepiece inspired by the uniqueness of New York City. This style features a contemporary decorative chronograph, gunmetal sunray dial, blue sapphire accents.