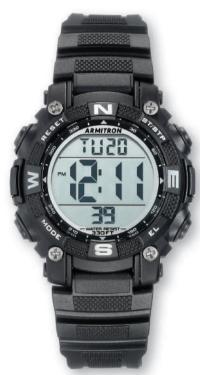

# **ARMITRON**

**58.** Gents Digital Watch

38mm Round Black digital strap. Features 12 and 24-hour time, seconds, day/date, chronograph with lap time, alarm, dual time, and EL function. Black polyurethane strap with textured center sections, black polyurethane loop and brushed stainless steel back and buckle.

**US\$30** 

**59.** Ladies Digital Watch

27mm Round Blush digital strap. Features polished rose gold-tone stainless steel top ring. Hours, minute seconds, day chronograph, alarm and EL function. Blush matte polyurethane strap and loop with stainless steel case and buckle.