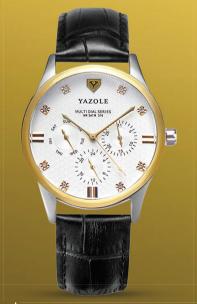

# **YAZOLE**

56.

Mens Watch

Gold Chronograph

A distinguished watch for everyday wear. Features a quartz 6 pointer movement with time in both 12 and 24 hour format, day and date, encased in a gold bezel and stainless steel back with vegan-leather black stitched straps. 3 ATM water resistance.