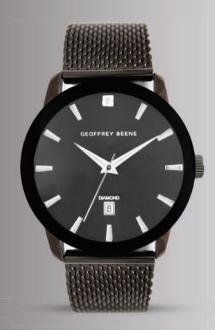

## GEOFFREY BEENE

52.

Manhattan Collection Gents Watch - Gunmetal

This classic yet contemporary timepiece inspired by the uniqueness of New York City features a contemporary stealth like gunmetal dial. An alloy metal case, stainless steel case back and adjustable mesh band ensures durability.

**US\$ 58** 

53.

Manhattan Blue Sapphire Collection Gents Watch

The Manhattan collection is a classic yet contemporary timepiece inspired by the uniqueness of New York City. This style features a contemporary decorative chronograph, gunmetal sunray dial, blue sapphire accents.