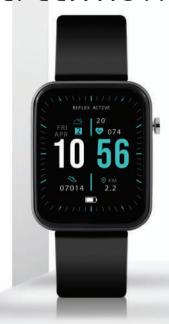

## REFLEX ACTIVE

46. Smart Watch

Introducing the Reflex Active Series 13 smartwatch. Features include: heart rate monitoring, music control, alarms and reminders, message notifications, fitness activity tracking, live weather updates, sleep tracking and more. Stylish, water-resistant design with gift-ready packaging. IOS and Android

### **US\$75**

48.

38mm White Strap Rainbow Crystal Bezel Ladies Watch

38mm analog round white silicone band watch. Features polished gold-tone case with rainbow crystal bezel. White glossy dial with gold-tone hands and silver glitter markers. Smooth white silicone band with two loops and polished gold-tone stainless steel buckle. Splash resistant.