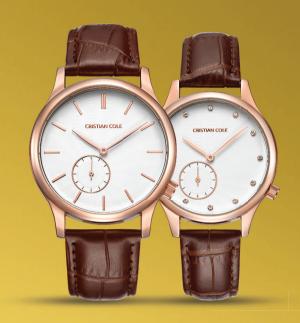

# **CRISTIAN COLE**

### 54.

### Glittering Watch & Bangles Set

Finding matching accessories can be something of a nightmare for the modern woman, but Cristian Cole has solved that problem with this glittering watch and two bangles gift set. The watch itself is a standalone head-turner, with its pearly white face offset by a jewel encrusted case and with two stunning Jewellery-clasp closure bangles. This sparkly duo will complement any evening gown or cocktail dress, enabling her to shine on that next big occasion.

### 55.

#### His & Her Watch Set

Complete your look as a couple with Cristian Cole's stunning His and Her watch set. Modern looking watch casing in rose gold with brown leather strap. A little sparkle to her and simplicity for him, we have watches to show off your style together!

**US\$ 59** 

### **US\$59**