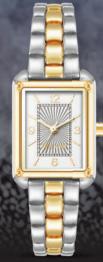

#### Grey Metal Strap Ladies Watch

23.5 x 33mm analog rectangular two-tone adjustable link bracelet watch. Features polished silver-tone case and gold-tone bezel. Silver-tone dial with black pattern inner track, gold-tone hands and markers. Polished outer silver-tone with polished inner gold-tone link bracelet band with jewelry clasp closure. Splash resistant.