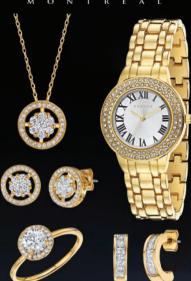

## F E R V O R

**42.** Elegante Watch and Jewelry Set

This captivating watch and jewelry set from Fervor Montréal includes a gold plated watch (Japanese movement and splash resistant) bedecked with crystal accents along with 2 pairs of earrings, a matching necklace and a size adjustable ring to compliment the look.

All presented in an elegant black gift box.

US\$ 94