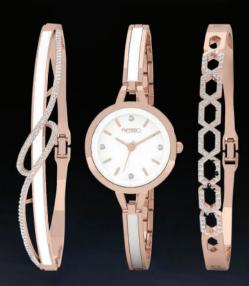

#### Allure Watch and Double Bangle Set

Show off your sophisticated style when you wear this expensive looking rose gold plated watch, 3ATM water resistant, with high precision Japanese movement quartz, and matched with eye-catching two bangles adorned with radiant crystals. Wear this set with any ensemble from business casual to everyday wear for a polished look.

US\$ 89