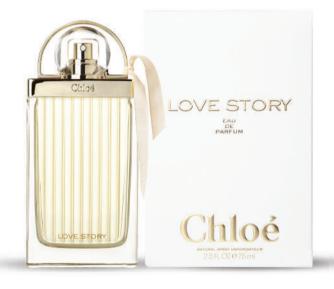

## **5.** Love Story EDP Spray 75ml

A floral love story, the Maison's fresh and sensual Eau de Parfum opens the heart with stephanotis jasmine — the flower of happiness — and seduces with luminous orange blossom notes. The unforgettable essence of seduction and freedom is finished with a padlock design to symbolise love and romance. A delicate ribbon knotted casually on the side complements the femininity of the pleated glass. Size: 75 ml (2.5 fl oz), A fresh floral fragrance, Top: neroli, Heart: orange blossom, stephanotis jasmine, Base: cedar wood.

#### **US\$105**