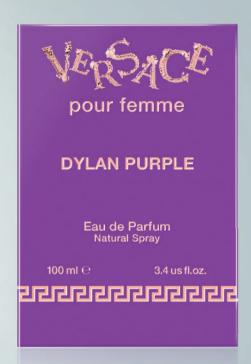

# **7.**Dylan Purple EDP Natural Spray 100ml

A fresh, Fruity and addictive opening, like a tribute to the iced delights of Italy and its iconic citrus. The Floral heart is the representation of a hypnotic sunset by the water. Purple reflections and delicate scented breeze.

**US\$ 121** 