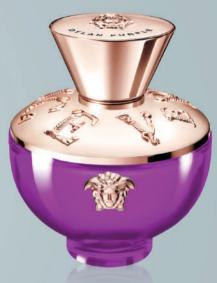

# **7.**Dylan Purple EDP Natural Spray 100ml

A fresh, Fruity and addictive opening, like a tribute to the iced delights of Italy and its iconic citrus. The Floral heart is the representation of a hypnotic sunset by the water. Purple reflections and delicate scented breeze.

**US\$ 121** 