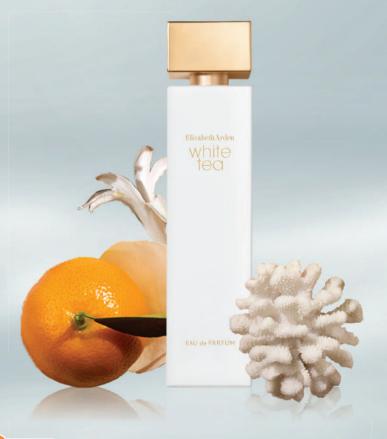

## **8.** White Tea EDP 100ml

Composed by master perfumers, crafted using VivaScentz™ technology to harmonize key notes, encouraging a sense of wellbeing in its wearer. At it's heart is rose, mate leaves from South America, sun-dried Venezuelan tonka bean, amberwood and musk.